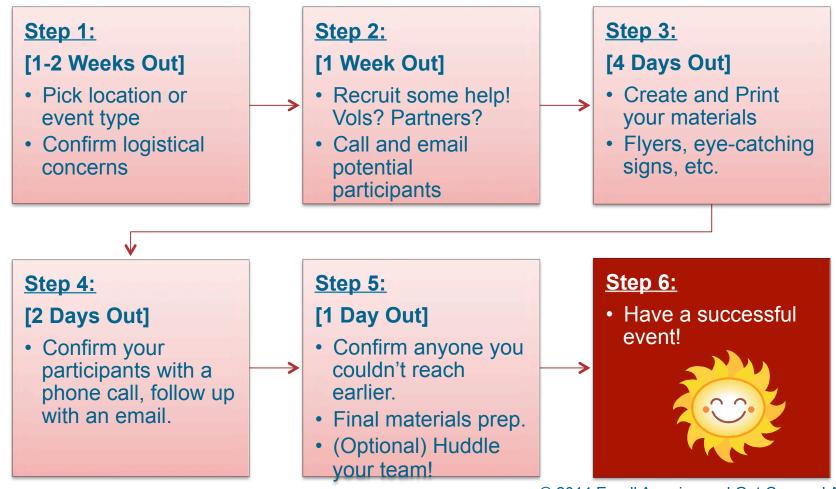

NTS



## What is an "Outreach Event"?

#### Places where we can meet and interact with consumers.

*Goal: eventually motivate consumers to enroll in health insurance.* 





GETCOVERED

## What types of events are there?







## \*Pro Tip\*

#### Look at a community calendar for events that are already being planned. Festivals, markets, and concerts all make great tabling opportunities!





GETCOVERED

# Are there types of events that reach specific communities?



EnrollAmerica.org | GetCoveredAmerica.org



## **The Messages We're Sharing**

## There is a NEW way to get AFFORDABLE, QUALITY health coverage.

Free In-person assistance is available

Financial help is available

Essential health benefits are covered Doesn't matter if you have a preexisting conditions

No fine print











## SUMMER MONTHS: WHAT CAN YOU DO RIGHT NOW?





## **100 Days till November 15th !**



# Days of opportunity.....



#### Things to work on now

- Medicaid Expansion
- Special Enrollment



 "List Building" or ways to gather consumer information so that fall appointments can start being scheduled for open enrollment



Calculator

#### **Tools to help**

Locator

#### HOW MUCH WILL YOUR

#### HEALTH INSURANCE REALLY COST?



GETCOVERED

Your new health insurance options might be more affordable than you think. Your state's Health Insurance Marketplace offers a range of quality plans to fit your needs and your budget.

#### ENTER YOUR HOUSEHOLD INFO TO GET AN ESTIMATE

| ZIP code                                                                       |                     |
|--------