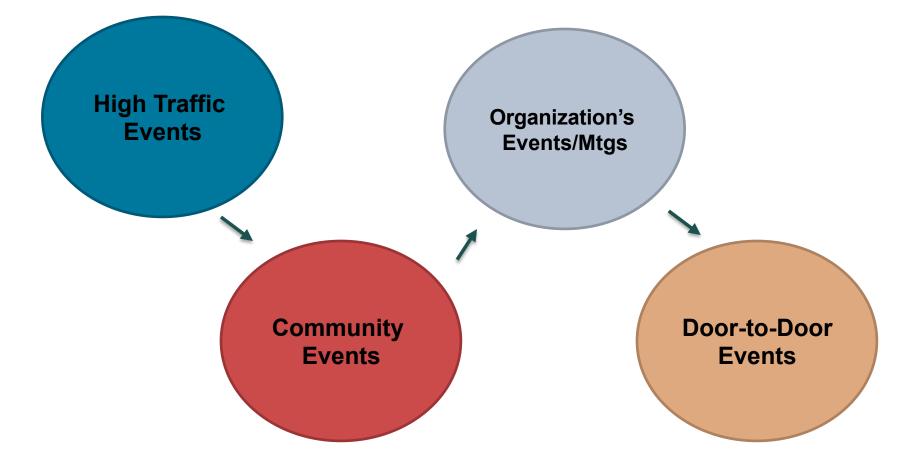

## What types of events are there?

#### Look at a community calendar for events that are already being planned. Festivals, markets, and concerts all make great tabling opportunities!

GETCOVERED