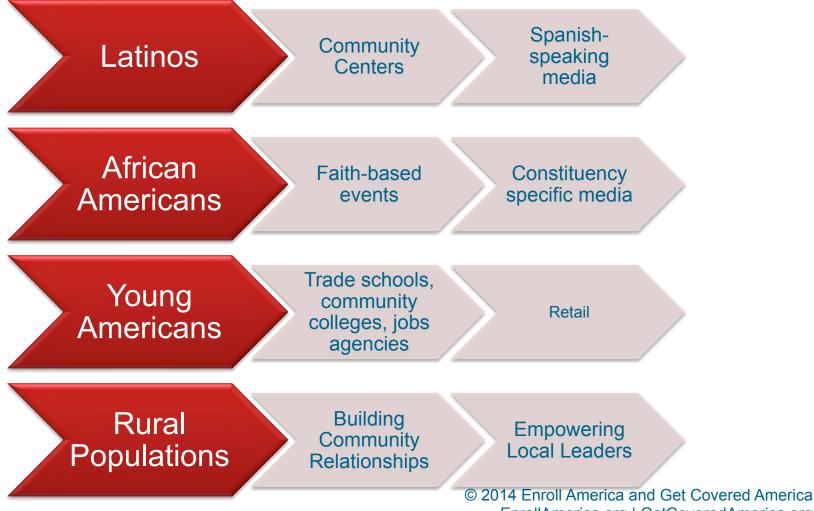

# Are there types of events that reach specific communities?

EnrollAmerica.org | GetCoveredAmerica.org

#### **Rural Outreach**

http://www.enrollamerica.org/blog/2013/11/relationships-are-key-to-rural-enrollment/

#### **Engaging Ethnic Media**

http://www.enrollamerica.org/engaging-ethnic-media-to-help-spread-your-message/