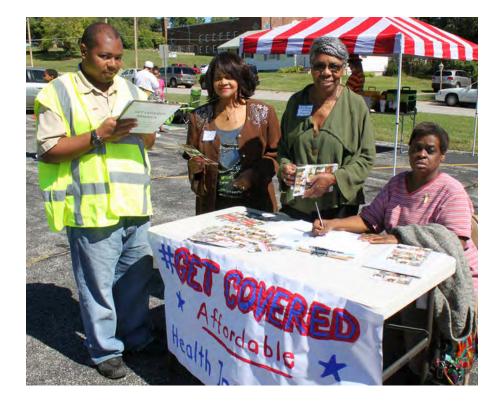

## What types of events are there?

#### Look at a community calendar for events that are already being planned. Festivals, markets, and concerts all make great tabling opportunities!

GETCOVERED