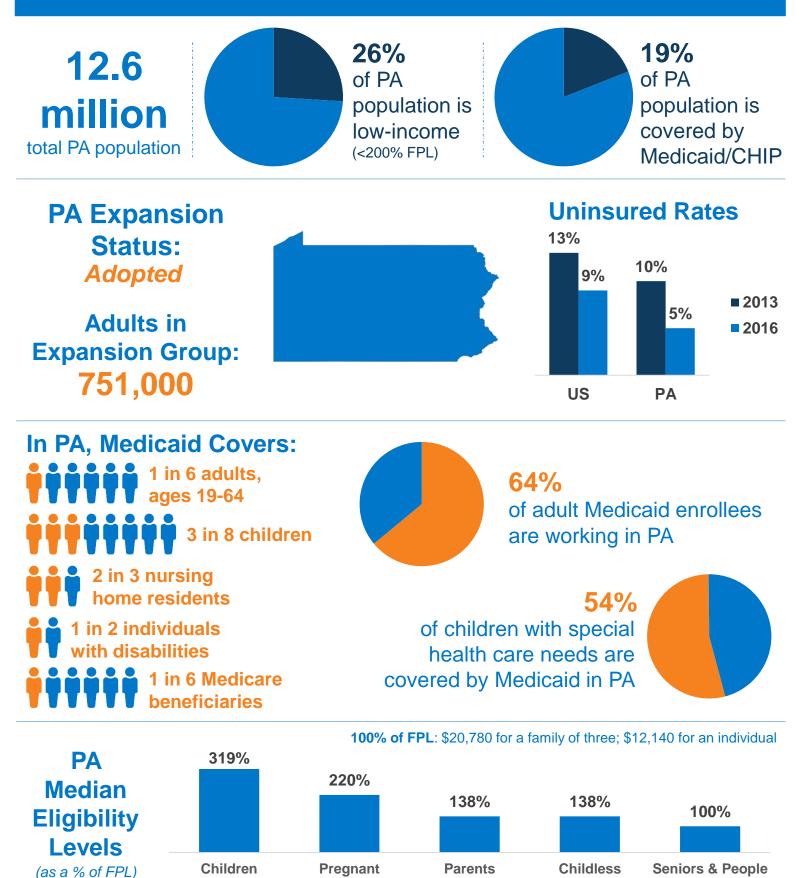

## **PA State Legislature Party Affiliation**

| House  | Democrat<br>82 | Republican<br>121 |         |
|--------|----------------|-------------------|---------|
| Senate | Democrat       | Republican        | Vacancy |
|        | 16             | 33                | 1       |