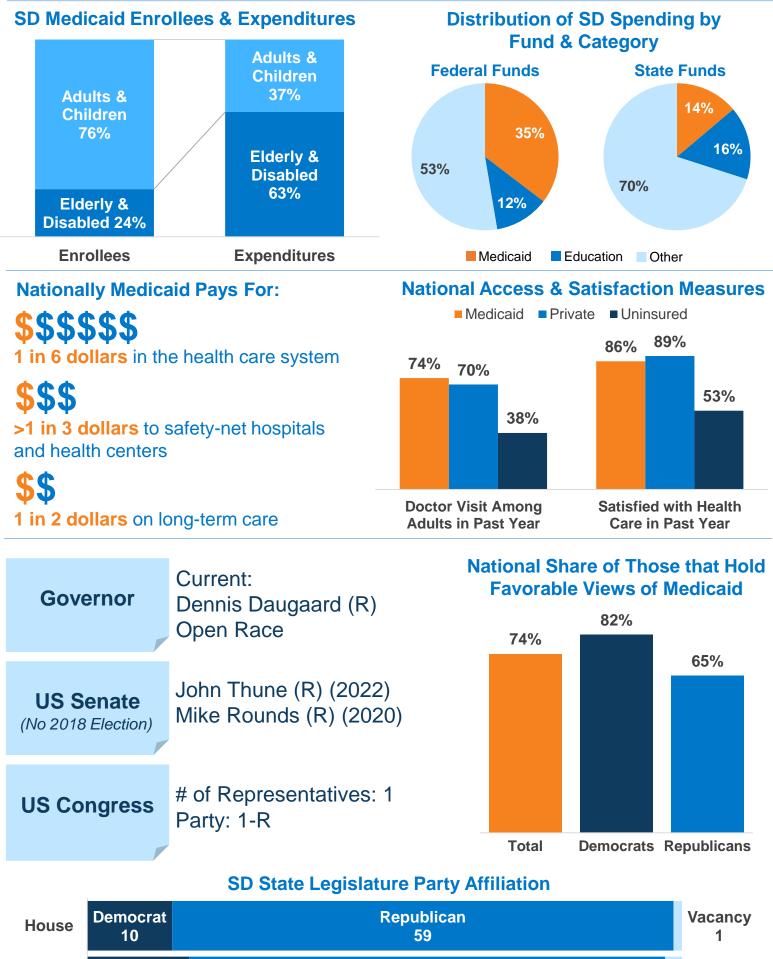

## **MEDICAID IN SOUTH DAKOTA**

September 2018



Levels<br/>(as a % of FPL)ChildrenPregnant<br/>WomenParentsChildless<br/>AdultsSeniors & People<br/>w/ Disabilities

HENRY J KAISER FAMILY FOUNDATION

Headquarters / 185 Berry Street Suite 2000 San Francisco CA 94107 / 650 854 9400 Washington Offices and Conference Center / 1330 G Street NW Washington DC 20005 / 202 347 5270

kff.org / Email Alerts: kff.org/email / facebook.com/KaiserFamilyFoundation / twitter.com/KaiserFamFound

Filling the need for trusted information on national health issues, the Kaiser Family Foundation is a nonprofit organization based in San Francisco, California.



Republican

28

Democrat Senate

6

Vacancy

1